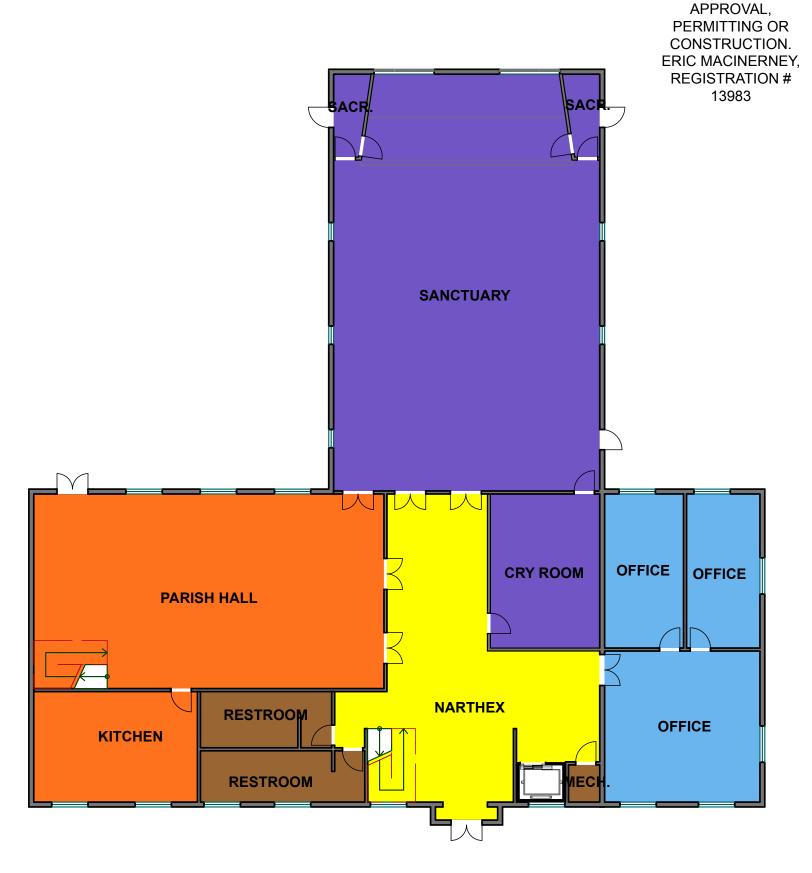

NOT FOR REGULATORY APPROVAL, PERMITTING OR CONSTRUCTION. ERIC MACINERNEY, REGISTRATION # 13983 HEIMSATH
ARCHITECTS
2108 E M Franklin,
Austin, Texas 78723
(512) 478 1621
(512) 477-7259
www.heimsath.com

OUR REDEEMER LUTHERAN
CHURCH
1605, Fayetteville, NC 28303

EXIST. FIRST FLOOR PLAN

Date:

3/15/2011

Drawn:

EMP

2010 - 806

Sheet Number:

MP.1

Total sheet count: (###

2009 Heimsath Architects

1st FLOOR DEMO PLAN - WORKING

SCALE: 1/16" = 1'-0"

NOT FOR REGULATORY APPROVAL, PERMITTING OR CONSTRUCTION. ERIC MACINERNEY, REGISTRATION # 13983

HEIMSATH