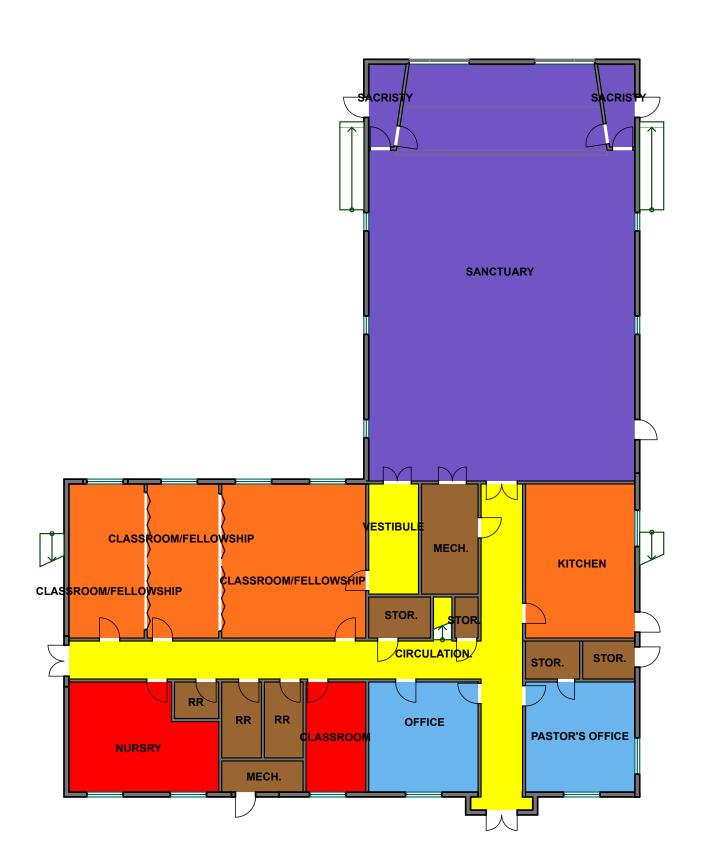

OUR REDEEMER LUTHERAN
CHURCH
1605, Fayetteville, NC 28303

EXIST. FIRST FLOOR PLAN

Date:

3/15/2011

Drawn:

EMP

2010 - 806

Sheet Number:

MP.1

Total sheet count: (###

2009 Heimsath Architects

1st FLOOR DEMO PLAN - WORKING

SCALE: 1/16" = 1'-0"

NOT FOR REGULATORY APPROVAL, PERMITTING OR CONSTRUCTION. ERIC MACINERNEY, REGISTRATION # 13983

HEIMSATH