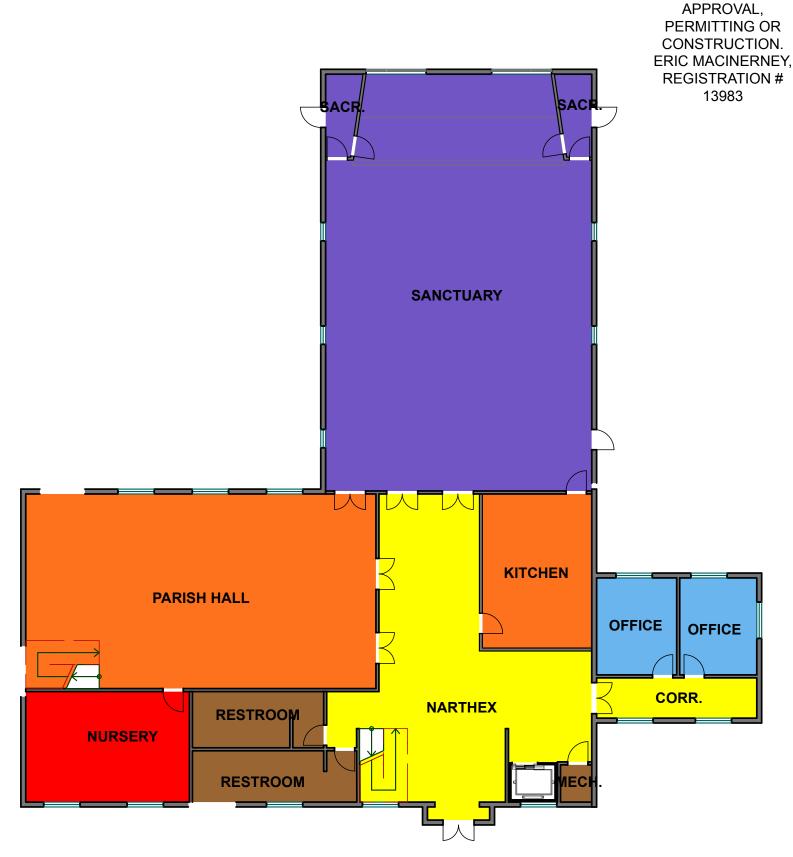

TOTAL PROJECT COSTS \$1,640,249.50

1st FLOOR PLAN - BASE SCALE: 1/16" = 1'-0"

\$76,991.25

HEIMSATH ARCHITECTS

NOT FOR REGULATORY

2108 E M Franklin, Austin, Texas 78723 (512) 478 1621 (512) 477-7259 www.heimsath.com

OUR REDEEMER LUTHERAN

CHURCH 1605, Fayetteville, NC 28303

BASE FIRST FLOOR PLAN

Date:

3/15/2011 Drawn:

EMP

2010 - 806

Sheet Number:

**MP.3** 

Total sheet count: (###

©2009 Heimsath Architects

PH 1 - BASE - BUDGET

NOT FOR REGULATORY APPROVAL, **PERMITTING OR** CONSTRUCTION. ERIC MACINERNEY, REGISTRATION# 13983