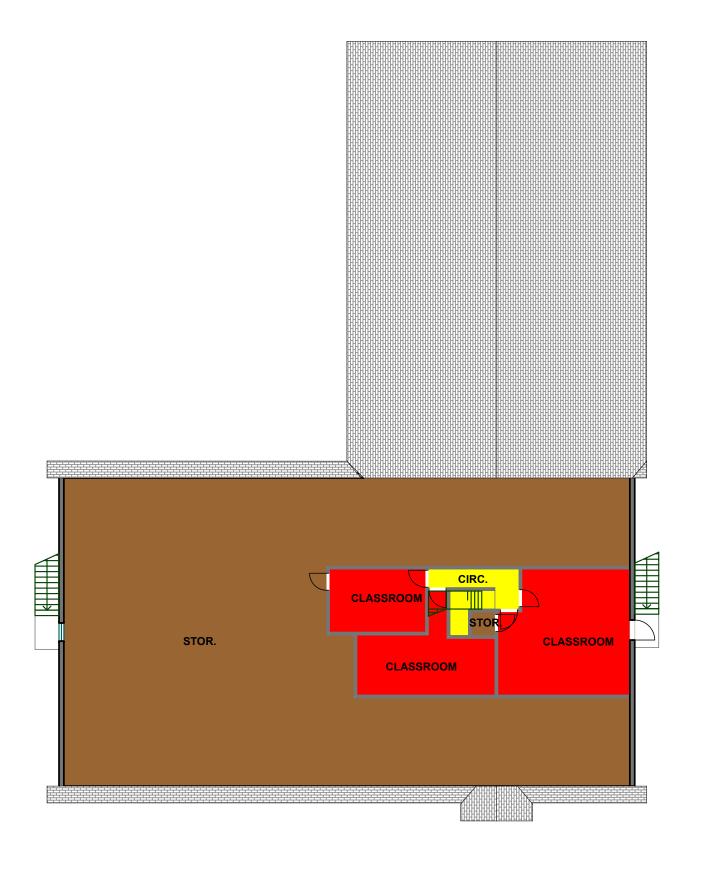

ARCHITECTS
2108 E M Franklin,
Austin, Texas 78723
(512) 478 1621
(512) 477-7259
www.heimsath.com

**OUR REDEEMER LUTHERAN** CHURCH 1605, Fayetteville, NC 28303

EXIST. SECOND FLOOR PLAN

3/15/2011

**EMP** 

2010 - 806

Sheet Number:

**MP.2** 

Total sheet count: (###

2nd FLOOR DEMO PLAN - WORKING

SCALE: 1/16" = 1'-0"